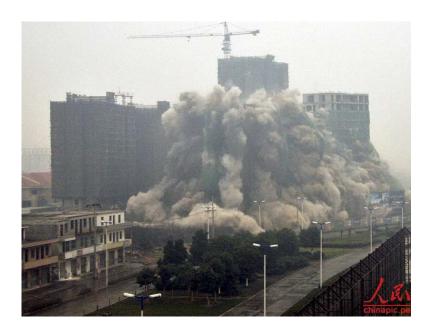

## Vienna Wood Community Building

Name of building

2005

2005

Hefei City, China

Year of construction

progress.

Vear of der

Vienna Wood Community in Hefei City "died" before completion on December 10, 2005. The community covered about 20,000 square metres of construction area with the main structure raised to 58.5 metres high. The tens of millions of yuan worth building was blasted as a whole when its 16th floor was still under

The building was demolished before completion. The crudest way to stimulate GDP Growth: Demolition then rebuilding.

http://www.zerohedge.com/article/china-proudly-demolishing-buildings-completed-pursuit-glorious-hou-