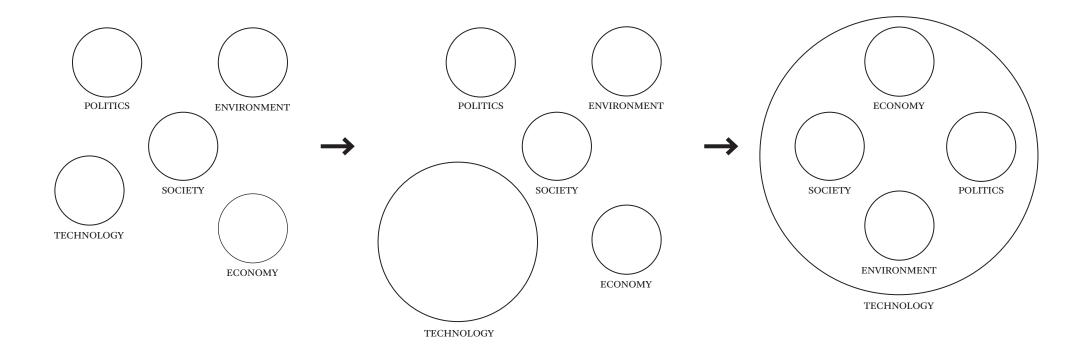

THE DEMOLITION IS INSIDE THE BUILDING ITSELF, BECOMING AN AUTOPLASTIC MOMENT, THE PARADIGM IS THE DIGITAL ARCHITECTURE.

Technology as the dominant force in the contemporary context as stated by Agamben

Alloplastic Demolition in the τέχνη Age: demolition as creative usage

Autoplastic Demolition in the Technology Age: demolition as command

HARDWOOD WINDOWS 50

STEEL WINDOWS 50

**COPPER PIPEWORK 47** 

**ALUMINIUM WINDOWS 44** 

Autoplastic Demolition in the Technology Age: demolition as command. Technology enters the process.