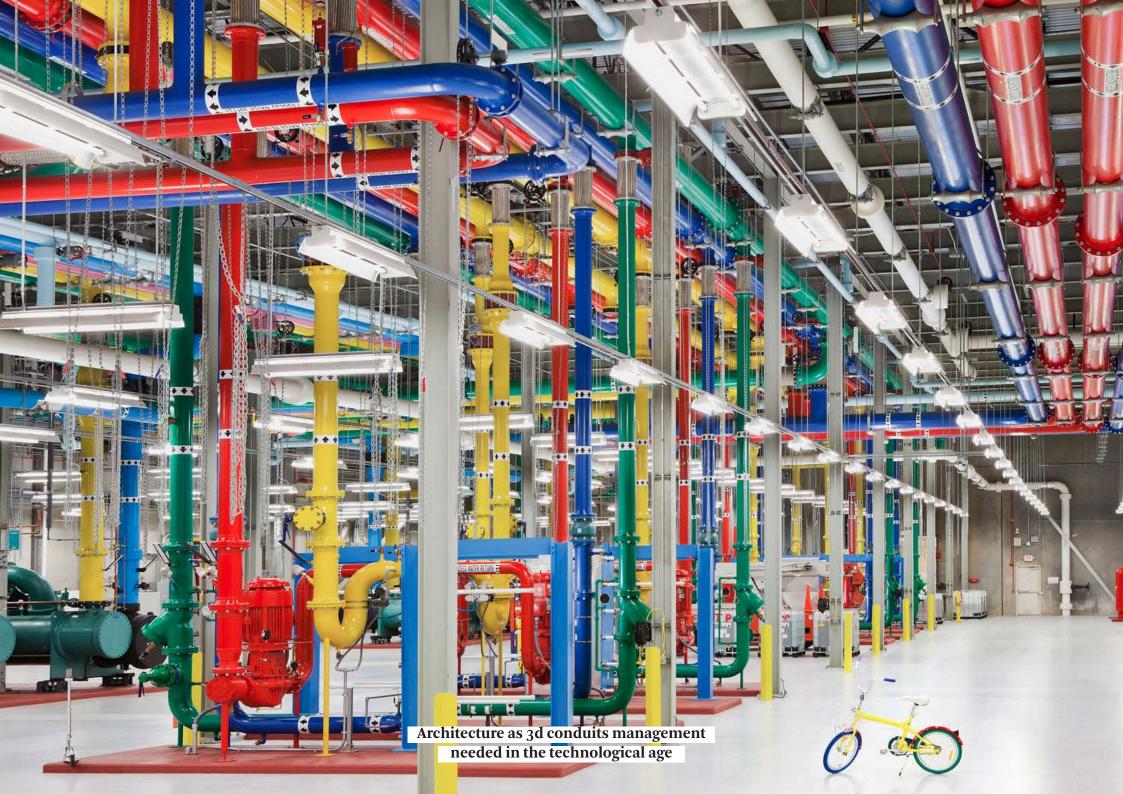

THE DEMOLITION IS INSIDE THE BUILDING ITSELF, BECOMING AN AUTOPLASTIC MOMENT, THE PARADIGM IS THE DIGITAL ARCHITECTURE.

Technology as the dominant force in the contemporary context as stated by Agamben

Alloplastic Demolition in the τέχνη Age: demolition as creative usage

Autoplastic Demolition in the Technology Age: demolition as command

HARDWOOD WINDOWS 50

STEEL WINDOWS 50

**COPPER PIPEWORK 47** 

**ALUMINIUM WINDOWS 44** 